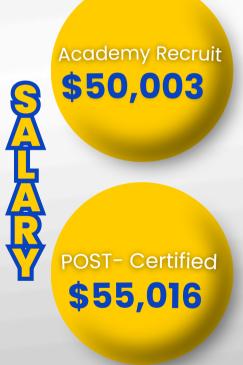

#### **CAREER DEVELOPMENT PLAN:**

- 8% pay increase after 3 years 12% pay increase after 6 years Annual merit raise